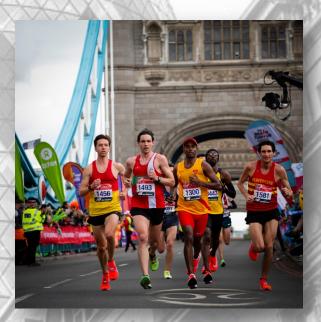

## **Details**

The TCS London Marathon has become one of the most desirable races in the world. Known for its flat course, this gem of a marathon will be memorable when you cross the finish line in front of Buckingham Palace. Get your guaranteed entry with "I Run the Globe" to participate in the largest race in Europe.

The London Marathon is one of the Abbatt World Marathon Majors, along with Boston, New York, Tokyo, Chicago, and Berlin, making it a mandatory race to complete your 6-star medal quest.

Moreover, this course will take you through many of the city's historic landmarks. During your 42.195 km journey, you will run across Tower Bridge, through the 'City of London' (financial district), past Big Ben, and finish at the iconic Buckingham Palace.