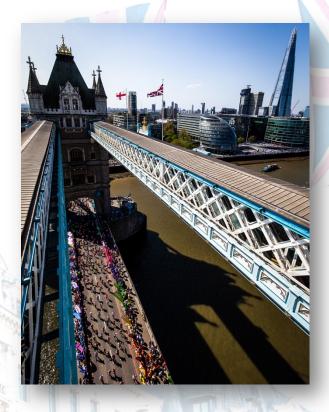

## **Details**

The TCS London Marathon has become one of the most desirable races in the world. Known for its flat course, this gem of a marathon will be memorable when you cross the finish line in front of Buckingham Palace. Get your guaranteed entry with "I Run the Globe" to participate in the largest race in Europe.

The London Marathon is one of the Abbatt World Marathon Majors, along with Boston, New York, Tokyo, Chicago, and Berlin, making it a mandatory race to complete your 6-star medal quest.

Moreover, this course will take you through many of the city's historic landmarks. During your 42.195 km journey, you will run across Tower Bridge, through the 'City of London' (financial district), past Big Ben, and finish at the iconic Buckingham Palace.